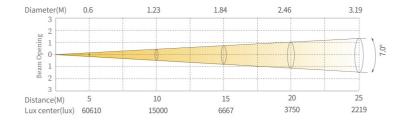

# **Photometrics**

# **Optical System**

| Lamp Source | 600w White LED |
|-------------|----------------|
| Linear Zoom | 7° to 50°      |