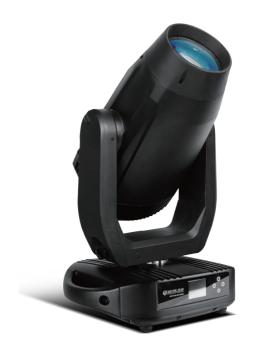

# Neptune 700 Profile

# LEDMOV660

The Neptune 700 Profile is a compact IP65 rated, 600w LED powerhouse with framing. The large 7° to 50° zoom range makes it a truly versatile fixture with a diverse range of gobos allowing for stunning ariel effects as well as great breakups. With 2 frost filters it is easy to achieve a soft edge spot or a wide coverage wash. The animation wheel provides captivating effects such as fire or water wave simulations, adding more dynamic visual effects to your show. With a linear CMY colour system, the Neptune 700 provides a wide range of colours and seamless colour mixing capabilities.

## Appearance

| Size   | 416 x 358 x 729mm       |
|--------|-------------------------|
| Weight | 34kg                    |
| Casing | Flame retardant plastic |
| Colour | Black                   |