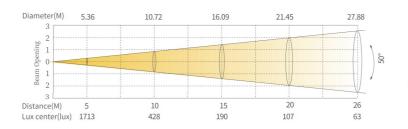

# **Photometrics**

# **Optical System**

| Lamp Source | 600w White LED |
|-------------|----------------|
| Linear Zoom | 7° to 50°      |